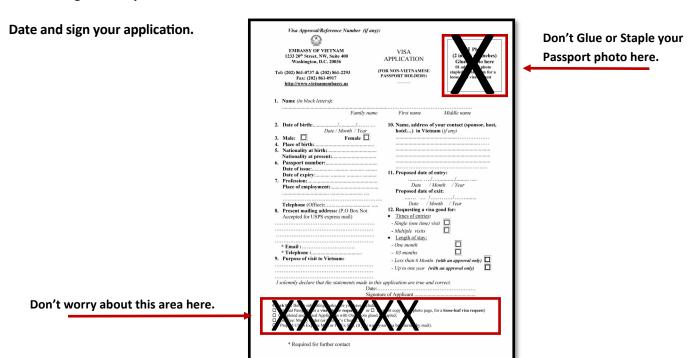

# **2 PASSPORT PHOTOS**

We need 2 Passport Photos.

- After you have scanned your Passport Photos with your Passport, submit the Passport Photos to us along with your other Registration documents.
- <u>Do Not</u> Glue or Staple your Passport Photos to the Vietnam Visa Application.

# (FOR NON-VIETNAMESE PASSPORT HOLDERS)

01 Photo
(2 inches x 2 inches)
Glued photo here
01 additional photo
stapled to this form for a
loose -leaf visa request

|                                                            | Family name                                                                                                                                                                                                                                             | First name                                                                  | Middle name                                                                                                                                                  |  |
|------------------------------------------------------------|---------------------------------------------------------------------------------------------------------------------------------------------------------------------------------------------------------------------------------------------------------|-----------------------------------------------------------------------------|--------------------------------------------------------------------------------------------------------------------------------------------------------------|--|
| 2. Da                                                      | ate of birth:                                                                                                                                                                                                                                           | 10. Name, address of your contact (sponsor, host hotel) in Vietnam (if any) |                                                                                                                                                              |  |
| <ol> <li>Pl</li> <li>Na</li> <li>Na</li> <li>Pa</li> </ol> | Iale: Female I lace of birth: ationality at birth: ationality at present: assport number:                                                                                                                                                               | 94 TRAN QUOC T<br>Hanoi, Vietnam<br>Tel: 84-24 3933257                      | NEW EXPERIENCE TOURS - VLC TOURS 94 TRAN QUOC TOAN Str., Hoan Kiem District Hanoi, Vietnam Tel: 84-24 39332571 - Tel: 84 (0)98315 7075 MS. VU THI LAN PHUONG |  |
| Da<br>7. Pr                                                | ate of issue: ate of expiry: rofession: lace of employment:                                                                                                                                                                                             | . Date / M<br>Proposed date of                                              | Month / Year exit:                                                                                                                                           |  |
| 8. Pr<br>Ad                                                | resent mailing address: (P.O Box Not ccepted for USPS express mail)                                                                                                                                                                                     | D /1/                                                                       |                                                                                                                                                              |  |
| * F<br>* T<br>9. Pu                                        | Email :                                                                                                                                                                                                                                                 | - One month - 03 months                                                     | (with an approval only)                                                                                                                                      |  |
|                                                            |                                                                                                                                                                                                                                                         | ais application are true andture of Applicant                               |                                                                                                                                                              |  |
| □ Origi<br>□ Com<br>□ Visa                                 | ist: Before submitting, make sure you have included inal Passport (for a visa sticker request); or □ I pleted and signed Application with One Photo glued Fee: Money Order (or Cashier's Check); and paid USPS Express Mail or FedEx Slip, (if you want | Passport copy (front photo page, or stapled;                                | for a <b>loose-leaf visa request</b> )                                                                                                                       |  |