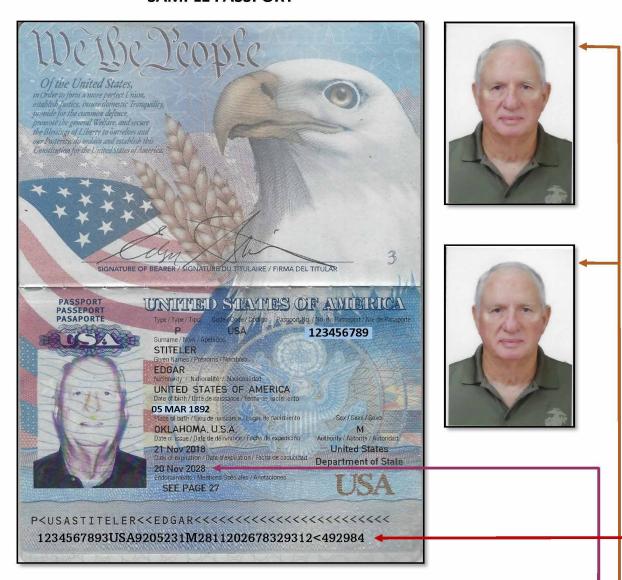

### SAMPLE PASSPORT

#### **PASSPORT FORMAT:**

PASSPORT EXPIRATION: NEEDS TO BE VALID FOR AT LEAST SIX (6) MONTHS FROM RETURN DATE OF TOUR.

### **SCAN PASSPORT:**

**ACTUAL SIZE OF PASSPORT.** NOT FULL-PAGE COPY.

**COLOR COPY OF BOTH PAGES OF PASSPORT.** 

PASSPORT PHOTOS: PLACE TWO PASSPORT PHOTOS BESIDE PASSPORT.

MAKE SURE THE COPY IS CLEAR AND ALL INFORMATION ON PASSPORT IS INCLUDED.

MAKE SURE NUMBERS/SYMBOLS AT THE BOTTOM OF PASSPORT ARE INCLUDED.